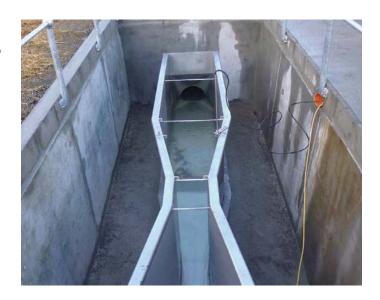

### **Open Channel Flow Measurement: Flumes**

Whether you want a new flume or weir, or wanting to retrofit to an existing drainage system, the team at BPO can provide the full service for the supply and install of your flow measurement system.

- V-notch Weirs
- Rectangular Weirs
- Cipoletti (Trapezoidal) Weirs
- Palmer Bowlus Flumes
- Venturi Flumes
- H-Style Flumes
- Parshall Flumes

BPO can supply and install in a range of materials to suit your needs. For weirs, we have a FRP option with a stainless steel weir plate.

## Freestanding units

Our freestanding units make possible precise level adjustment in the future (we do call New Zealand the Shaky Isles!) A full audit and calibration service can be provided for existing flow measurement devices.